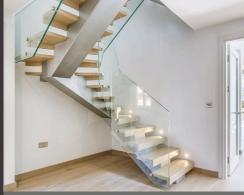

Being the focal point of the entrance hallways, the award winning Contender staircases look simply stunning with a dark silver central spine and frameless glass balustrades for a minimalist, yet elegant effect.