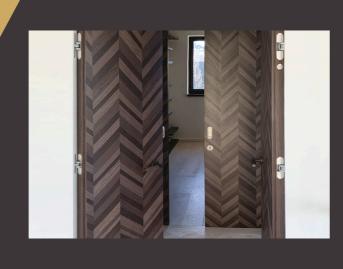

### INTERNAL DOOR SETS

Our pre-hung internal door sets are superior in quality, craftsmanship and engineered design. They are easy to install, available in a range of styles, materials and finishes and can be made to suit your specification. Choose from single, double, bi-fold, sliding or pocket configurations. Our range of traditional and modern styles are fully customisable, allowing you to let your design flair run wild.

Le Mans Stile internal door sets were finished in White Ash with contrasting grain directions and a custom 2mm vertical groove to accentuate the design.