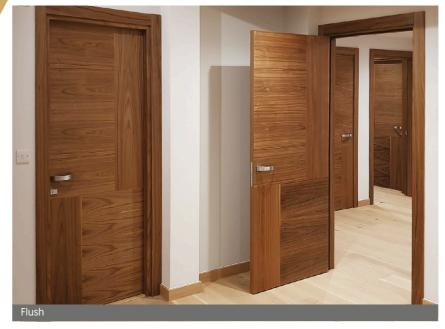

### INTERNAL DOOR SETS

Our pre-hung internal door sets are superior in quality, craftsmanship and engineered design. They are easy to install, available in a range of styles, materials and finishes and can be made to suit your specification. Choose from single, double, bi-fold, sliding or pocket configurations. Our range of traditional and modern styles are fully customisable, allowing you to let your design flair run wild.