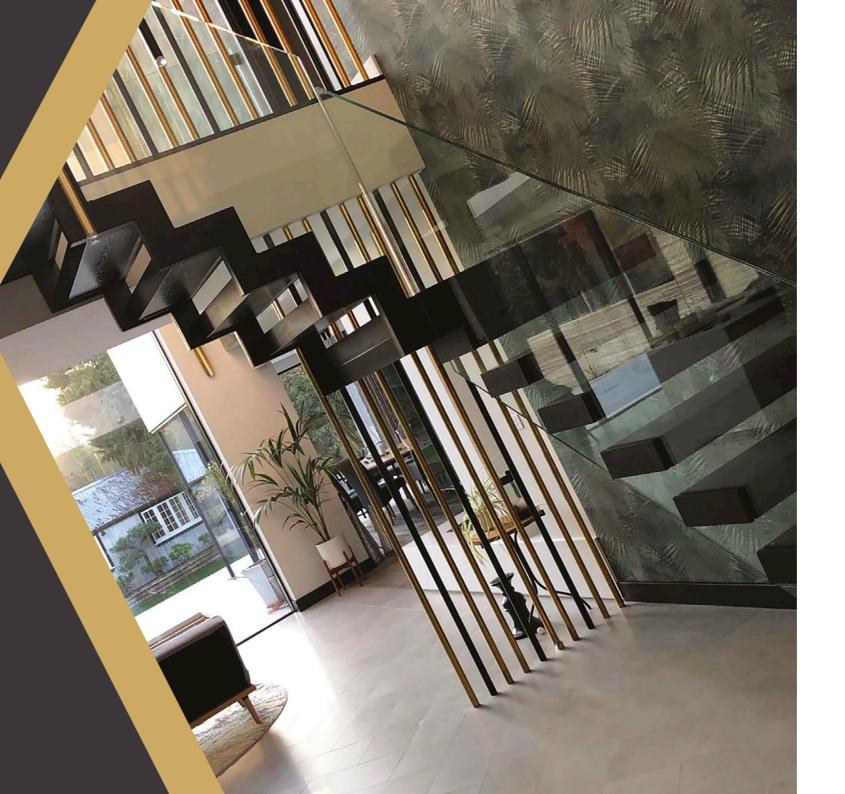

# STAIRCASES

We work closely with customers, interior designers, architects and contractors to provide a fully bespoke service for residential and commercial staircases. With our endless design possibilities we can also offer colour cohesion of staircase treads and wood flooring, complementing door ironmongery and balustrades. Our stunning range of styles include cantilever, zig-zag, spiral, helical, single string, floating, glass, fire escapes and custom.

Being the focal point of the entrance hallways, the award winning Contender staircases look simply stunning with a dark silver central spine and frameless glass balustrades for a minimalist, yet elegant effect.