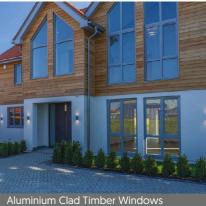

Aluminium clad windows were custom designed and manufactured with a dual colour finish: white, internally to keep the clean lines of the interior, and a mid grey externally, to contrast perfectly with the render and wood cladding without being too harsh, giving the external appearance a softer finish.

The front doors were a darker contrast making a bold statement and an inviting entrance.

Our engineered wood flooring was chosen throughout for practicality and durability, colour matched to the treads of the staircase.